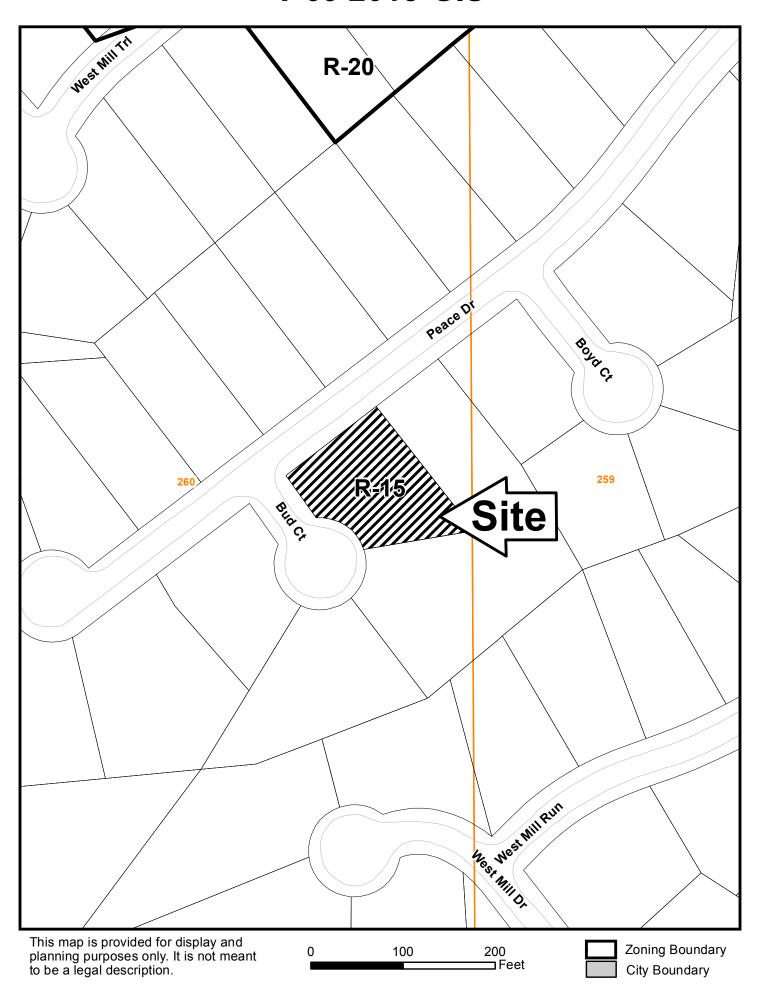

## V-69 2018-GIS

| APPLICANT: Anne E. Lewin                                                                    | PETITION No.: V-69                          |  |  |  |
|---------------------------------------------------------------------------------------------|---------------------------------------------|--|--|--|
| <b>PHONE:</b> 678-386-8055                                                                  | <b>DATE OF HEARING:</b> 08-15-2018          |  |  |  |
| REPRESENTATIVE: Anne Lewin                                                                  | PRESENT ZONING: R-15                        |  |  |  |
| <b>PHONE:</b> 678-386-8055                                                                  | <b>LAND LOT(S):</b> 260                     |  |  |  |
| TITLEHOLDER: Lance A. Lewin and Anne E. Lewin                                               | DISTRICT: 20                                |  |  |  |
| <b>PROPERTY LOCATION:</b> On the southeast corner of                                        | SIZE OF TRACT: 0.61 acres                   |  |  |  |
| Bud Court and Peace Drive                                                                   | COMMISSION DISTRICT: 1                      |  |  |  |
| (1026 Peace Drive).                                                                         |                                             |  |  |  |
| <b>TYPE OF VARIANCE:</b> Waive the major side setback from the required 35 feet to 28 feet. |                                             |  |  |  |
| OPPOSITION: No. OPPOSED PETITION No BOARD OF APPEALS DECISION                               | SPOKESMAN                                   |  |  |  |
| APPROVED MOTION BY                                                                          | R-40                                        |  |  |  |
| REJECTED SECONDED                                                                           |                                             |  |  |  |
| HELD CARRIED                                                                                | 260 SITE                                    |  |  |  |
| STIPULATIONS:                                                                               | R-15 Is |  |  |  |
|                                                                                             | R-30 West Mill Dr                           |  |  |  |