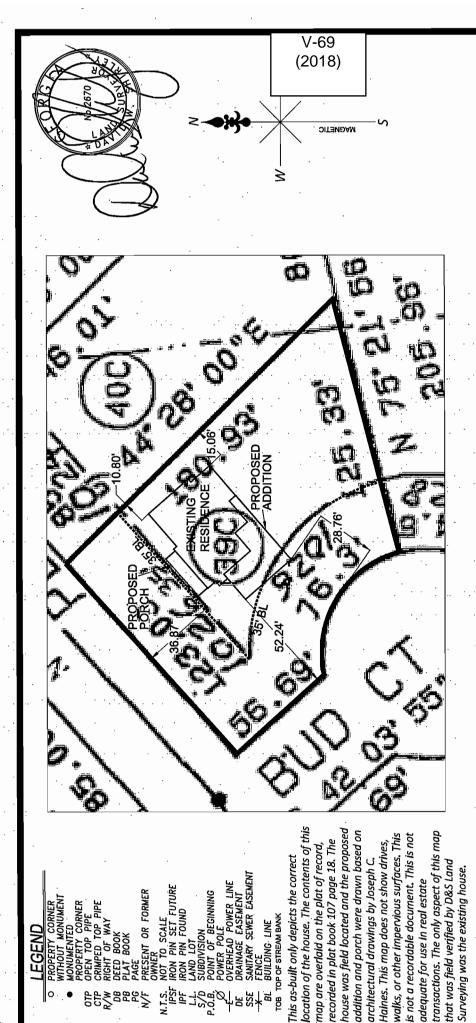

TOB TOP OF STREAM BANK BUILDING LINE

CORNER

LANCE LEWIN AS-BUILT OF HOUSE FOR:

LOT 39C CALUMET WEST

SECTION 20, DISTRICT COBB COUNTY, GEORGIA LAND LOT 259 & 260,

MAP DATE: 6/12/2018

DATE OF FIELDWORK: 4/30/2018

COBB CO. COMM. DEV. AGENCY ZONING DIVISION

SCALE: 1" = 30' GRAPHIC SCALE: 3'

& S LAND SURVEYING, INC. SHIRLEY, R.L.S. HWY 53 EAST

PREPARED BY:

**APPLICANT:** Anne E. Lewin **PETITION No.:** V-69

\*\*\*\*\*\*\*\*\*\*\*\*\*\*\*\*\*\*\*\*\*\*\*\*\*\*\*\*\*\*\*

| APPLICANT: Anne E. Lewin                                                                    | PETITION No.: V-69                          |  |  |  |
|---------------------------------------------------------------------------------------------|---------------------------------------------|--|--|--|
| <b>PHONE:</b> 678-386-8055                                                                  | <b>DATE OF HEARING:</b> 08-15-2018          |  |  |  |
| REPRESENTATIVE: Anne Lewin                                                                  | PRESENT ZONING: R-15                        |  |  |  |
| <b>PHONE:</b> 678-386-8055                                                                  | <b>LAND LOT(S):</b> 260                     |  |  |  |
| TITLEHOLDER: Lance A. Lewin and Anne E. Lewin                                               | DISTRICT: 20                                |  |  |  |
| <b>PROPERTY LOCATION:</b> On the southeast corner of                                        | SIZE OF TRACT: 0.61 acres                   |  |  |  |
| Bud Court and Peace Drive                                                                   | COMMISSION DISTRICT: 1                      |  |  |  |
| (1026 Peace Drive).                                                                         |                                             |  |  |  |
| <b>TYPE OF VARIANCE:</b> Waive the major side setback from the required 35 feet to 28 feet. |                                             |  |  |  |
| OPPOSITION: No. OPPOSED PETITION No BOARD OF APPEALS DECISION                               | SPOKESMAN                                   |  |  |  |
| APPROVED MOTION BY                                                                          | R-40                                        |  |  |  |
| REJECTED SECONDED                                                                           |                                             |  |  |  |
| HELD CARRIED                                                                                | 260 SITE                                    |  |  |  |
| STIPULATIONS:                                                                               | R-15 Is |  |  |  |
|                                                                                             | R-30 West Mill Dr                           |  |  |  |